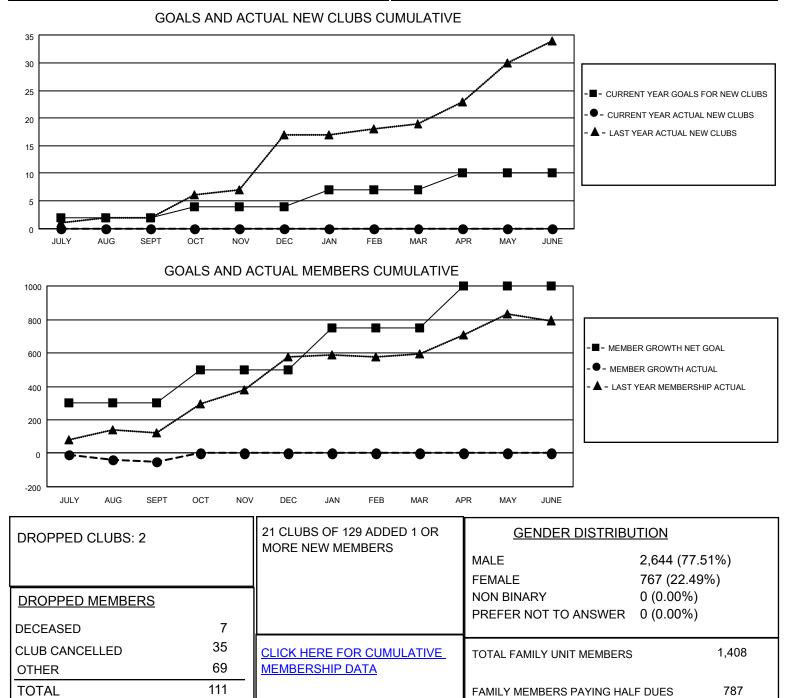

## LOCATION INDIA

District 317 C

Results as of: 9/30/2021

| Clubs                 |               |           |               | Members               |                           |                         |                                                    |
|-----------------------|---------------|-----------|---------------|-----------------------|---------------------------|-------------------------|----------------------------------------------------|
| RESULTS FOR 2021-2022 |               |           |               | RESULTS FOR 2021-2022 |                           |                         |                                                    |
| QUARTER               | NEW CLUB GOAL | NEW CLUBS | DROPPED CLUBS | QUARTER M             | IEMBER GROWTH NET<br>GOAL | MEMBER GROWTH<br>ACTUAL | DROPPED<br>MEMBERS ACTUAL<br>(including transfers) |
| JULY/AUG/SEPT         | 2             | 0         | 2             | JULY/AUG/SEP          | т 300                     | 71                      | 111                                                |
| OCT/NOV/DEC           | 2             | 0         | 0             | OCT/NOV/DEC           | 200                       | 0                       | 0                                                  |
| JAN/FEB/MAR           | 3             | 0         | 0             | JAN/FEB/MAR           | 250                       | 0                       | 0                                                  |
| APR/MAY/JUNE          | 3             | 0         | 0             | APR/MAY/JUNE          | 250                       | 0                       | 0                                                  |